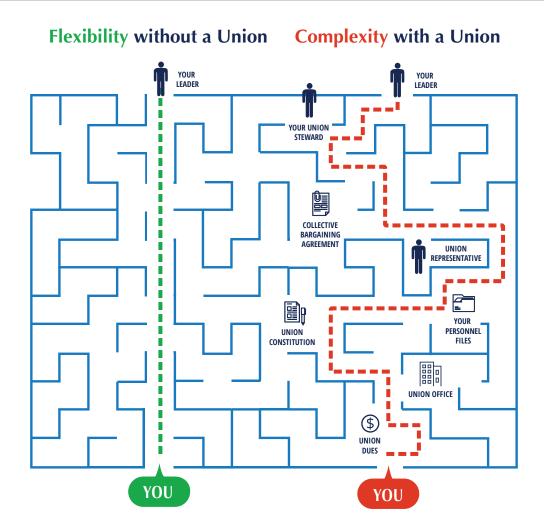

## A union could mean less flexibility

Today, you work directly with your leader about individual needs related to schedules, time off, emergency leave, challenges in the workplace and other issues that come up every day.

You can see how simple issues can become more complex and more difficult to resolve.

Get more information about union representation at **PSFfacts.com** (scan the QR code)